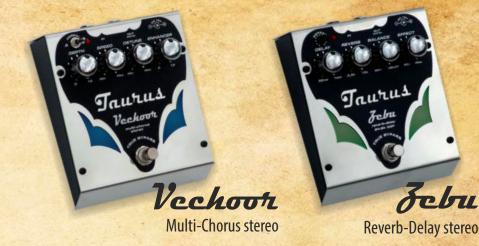

#### **EFFECT PEDALS - SILVER LINE**

## EFX / PREAMPS

- **☑** 12V/ DC supply
- ✓ Analog sound design (DSP Zebu delay-reverb)
- ✓ For Guitar and Bass

Bass preamp & Di-box