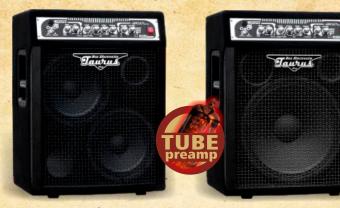

## COMBOS - SILVER LINE NEO SPEAKERS, Tube preamp

**SLT-10** 10"+HF (80hm)

300W/RMS

**SLT-12** 12"+HF (40hm) 300W/RMS

**SLT-1010** 2x10"+HF (4ohm) 300W/RMS

**SLT-15** 15"+HF (40hm) 300W/RMS

## COMBOS - SILVER LINE NEO SPEAKERS

**SL-10** 10"+HF (80hm) 300W/RMS

**SL-12** 12"+HF (40hm) 300W/RMS

**SL-1010** 2x10"+HF (40hm) 300W/RMS

**SL-15** 15"+HF (40hm) 300W/RMS

## COMBOS - BLACK LINE FERRITE SPEAKERS

T-10 Acoustic

**BL-12** 12"+HFc (80hm) 250W/RMS

**BL-1010** 2x10"+HFc (80hm) 250W/RMS

**BL-15** 15"+HFc (80hm) 250W/RMS