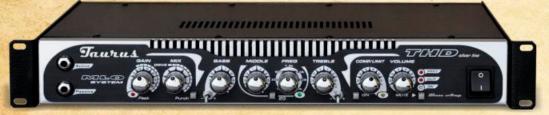

TH-CROSS silver line bass amp

750W/RMS, Two preamps: tube and transistor.

3-modes: STEREO / MONO /-BIAMP

Dimensions: (H x W x D) 88x483x370mm, Weight: 11 kg

BL-450 black line bass amp

450W/RMS

Light weight and compact size.