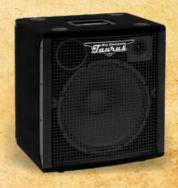

## TS-Series Slim line speakers

**TS-210N** 

450W/4&8ohm-100dB

2x10" NEODYMIUM

+ HF compression driver

H-W-D: 595x410x395mm

Weight: 19.7kg

NEO slim line

# Fantus

**TS-112N** 

350W/4&8ohm-98dB 1x12"NEODYMIUM + HF compression driver H-W-D: 595x410x395mm Weight: 19.7kg

TS-210F

300W/8ohm-100dB 2x10" + Ceramic Tweeter H-W-D: 595x410x395mm Weight: 21.5kg

TS-112F

250W/8ohm-97dB 1x12" + Ceramic Tweeter H-W-D: 595x410x395mm Weight: 20kg

#### TN-Series NEO speakers

TN-210

450W/4&8ohm-100dB 2x10" NEODYMIUM + HF compression driver H-W-D: 430x580x395mm Weight: 19.7kg

#### TN-112

350W/4&8ohm-98dB 1x12" NEODYMIUM + HF compression driver H-W-D: 430x580x395mm Weight: 19.7kg

#### TN-115

350W/4&8ohm-99dB 1x15" NEODYMIUM + HF compression driver H-W-D: 695x580x395mm Weight: 26.5kg

#### TN-410

900W/4&8ohm-103dB 4x10"NEODYMIUM + HF compression driver H-W-D: 695x580x395mm Weight: 30.5kg