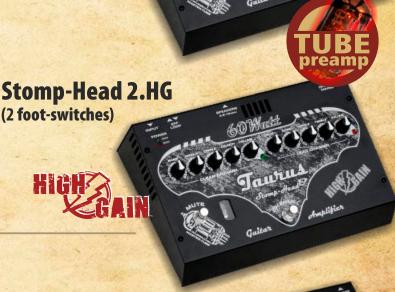

#### Stomp-Head 1.BL (1 foot-switch)

Power output: 50W

Speaker impedance selector: 4-8-16ohm

2 channels: CLEAN and LEAD

3 modes: CLEAN, CRUNCH and DRIVE

1 foot-switch for channel mode: CLEAN/ LEAD Dimensions: [H x W x D] 70 x 310 x 190 mm

Weight: 2,0kg