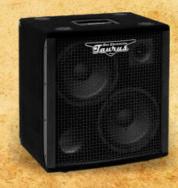

## TS-Series Slim line speakers

**TS-210N** 

450W/4&8ohm-100dB

2x10" NEODYMIUM

+ HF compression driver

H-W-D: 595x410x395mm

Weight: 19.7kg

NEO slim line

# Fantus

**TS-112N** 

350W/4&8ohm-98dB 1x12"NEODYMIUM + HF compression driver H-W-D: 595x410x395mm Weight: 19.7kg

TS-210F

300W/8ohm-100dB 2x10" + Ceramic Tweeter H-W-D: 595x410x395mm Weight: 21.5kg

TS-112F

250W/8ohm-97dB 1x12" + Ceramic Tweeter H-W-D: 595x410x395mm Weight: 20kg

#### TN-Series NEO speakers

TN-210

450W/4&8ohm-100dB 2x10" NEODYMIUM + HF compression driver H-W-D: 430x580x395mm Weight: 19.7kg

#### TN-112

350W/4&8ohm-98dB 1x12" NEODYMIUM + HF compression driver H-W-D: 430x580x395mm Weight: 19.7kg

#### TN-115

350W/4&8ohm-99dB 1x15" NEODYMIUM + HF compression driver H-W-D: 695x580x395mm Weight: 26.5kg

#### TN-410

900W/4&8ohm-103dB 4x10"NEODYMIUM + HF compression driver H-W-D: 695x580x395mm Weight: 30.5kg