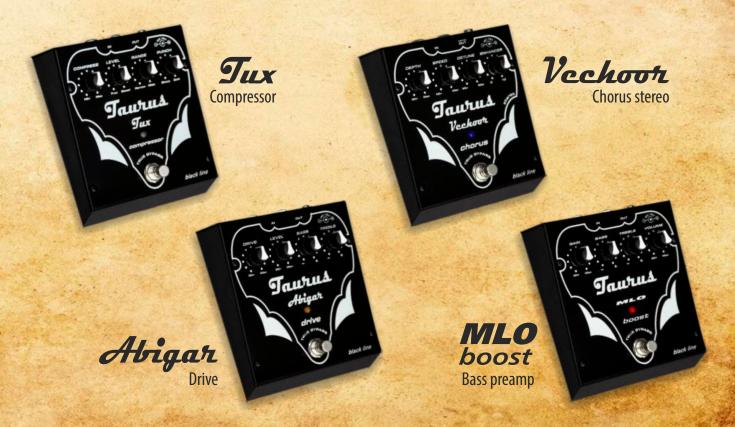

kg

## BASS COMBOS

## COMBOS - SILVER LINE NEO SPEAKERS, Tube preamp



**SLT-10** 10"+HF (80hm)

300W/RMS

**SLT-12** 12"+HF (40hm) 300W/RMS



**SLT-1010** 2x10"+HF (4ohm) 300W/RMS

**SLT-15** 15"+HF (40hm) 300W/RMS

## COMBOS - SILVER LINE NEO SPEAKERS



**SL-10** 10"+HF (80hm) 300W/RMS



**SL-12** 12"+HF (40hm) 300W/RMS



**SL-1010** 2x10"+HF (40hm) 300W/RMS



**SL-15** 15"+HF (40hm) 300W/RMS

## COMBOS - BLACK LINE FERRITE SPEAKERS



T-10 Acoustic



**BL-12** 12"+HFc (80hm) 250W/RMS



**BL-1010** 2x10"+HFc (80hm) 250W/RMS



**BL-15** 15"+HFc (80hm) 250W/RMS

#### **EFFECT PEDALS - SILVER LINE**

## EFX / PREAMPS







- **☑** 12V/ DC supply
- ✓ Analog sound design (DSP Zebu delay-reverb)
- ✓ For Guitar and Bass





Bass preamp & Di-box

#### **EFFECT PEDALS - BLACK LINE**













## Taurus Artists

WWW.TAURUS-AMP.PL





Michael

Thompson





























HILLIAN TO THE