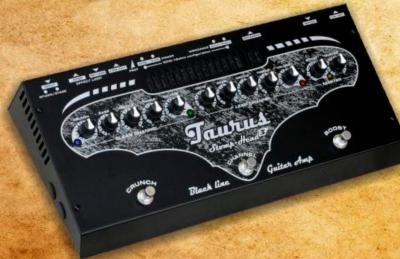

## Stomp-Head 3.BL (3 foot-switches)

Power output: 60W RMS with a power brake to 40W

2 channels: CLEAN and LEAD

3 modes: CLEAN, CRUNCH and DRIVE

3 foot-switches: CHANNEL [Clean/ Lead], CRUNCH, BOOST

LINE OUT with guitar speaker simulation

Power output selector

Speaker impedance selector: 4-8-16ohm 2 loudness modes: STUDIO / STAGE Dimensions: [H x W x D] 70 x 385 x 190 mm

Weight: 2,4kg