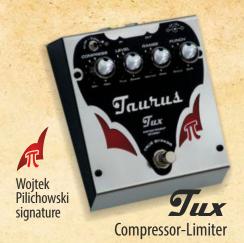

50W/8ohm-98dB 1x15" + Ceramic Tweeter H-W-D: 565x505x385mm Weight: 20kg



#### **TF-210**

250W/8ohm-100dB 2x10" + Ceramic Tweeter H-W-D: 565x505x385mm Weight: 20.5kg

## BASS COMBOS

## COMBOS - SILVER LINE NEO SPEAKERS, Tube preamp



**SLT-10** 10"+HF (80hm)

300W/RMS

**SLT-12** 12"+HF (40hm) 300W/RMS



**SLT-1010** 2x10"+HF (4ohm) 300W/RMS

**SLT-15** 15"+HF (40hm) 300W/RMS

## COMBOS - SILVER LINE NEO SPEAKERS



**SL-10** 10"+HF (80hm) 300W/RMS



**SL-12** 12"+HF (40hm) 300W/RMS



**SL-1010** 2x10"+HF (40hm) 300W/RMS



**SL-15** 15"+HF (40hm) 300W/RMS

## COMBOS - BLACK LINE FERRITE SPEAKERS



T-10 Acoustic



**BL-12** 12"+HFc (80hm) 250W/RMS



**BL-1010** 2x10"+HFc (80hm) 250W/RMS



**BL-15** 15"+HFc (80hm) 250W/RMS

#### **EFFECT PEDALS - SILVER LINE**

## EFX / PREAMPS







- **☑** 12V/ DC supply
- ✓ Analog sound design (DSP Zebu delay-reverb)
- ✓ For Guitar and Bass





Bass preamp & Di-box

#### **EFFECT PEDALS - BLACK LINE**













## Taurus Artists

WWW.TAURUS-AMP.PL





Michael

Thompson





























HILLIAN TO THE