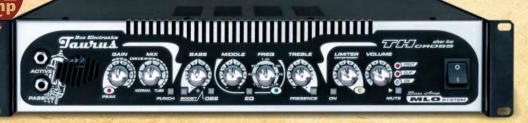

TH-CROSS silver line bass amp

750W/RMS, Two preamps: tube and transistor.

3-modes: STEREO / MONO /-BIAMP

Dimensions: (H x W x D) 88x483x370mm, Weight: 11 kg

BL-450 black line bass amp

450W/RMS

Light weight and compact size.