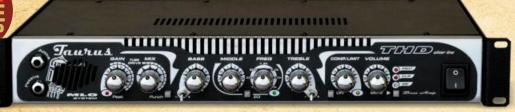

TH-CROSS silver line bass amp

750W/RMS, Two preamps: tube and transistor.

3-modes: STEREO / MONO /-BIAMP

Dimensions: (H x W x D) 88x483x370mm, Weight: 11 kg

BL-450 black line bass amp

450W/RMS

Light weight and compact size.