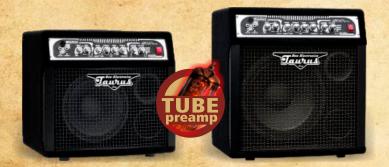

## COMBOS - SILVER LINE NEO SPEAKERS, Tube preamp

**SLT-10** 10"+HF (80hm)

300W/RMS

**SLT-12** 12"+HF (40hm) 300W/RMS

**SLT-1010** 2x10"+HF (4ohm) 300W/RMS

**SLT-15** 15"+HF (40hm) 300W/RMS

## COMBOS - SILVER LINE NEO SPEAKERS

**SL-10** 10"+HF (80hm) 300W/RMS

**SL-12** 12"+HF (40hm) 300W/RMS

**SL-1010** 2x10"+HF (40hm) 300W/RMS

**SL-15** 15"+HF (40hm) 300W/RMS

## COMBOS - BLACK LINE FERRITE SPEAKERS

T-10 Acoustic

**BL-12** 12"+HFc (80hm) 250W/RMS

**BL-1010** 2x10"+HFc (80hm) 250W/RMS

**BL-15** 15"+HFc (80hm) 250W/RMS