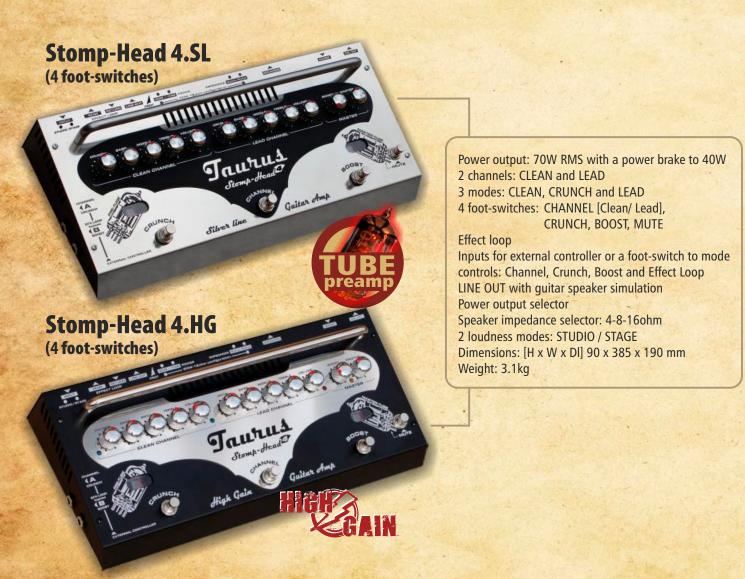

## New definition of guitar amps

Until today, guitarists could only choose between two types of amplifiers: heads and combos. Now, we are introducing a completely new breed of amp: The Stomp-Head. It is a pure analog design with unprecedented light weight and small size. The amplifier can be placed either on a stage floor just beside the effects, in a traditional way on the top of the speaker cabinet or set up on an effect board. It features a built-in foot switches which allows fast channel and sound shape changes during the performance. The Stomp-Head can be used as a power-amp for another preamp.