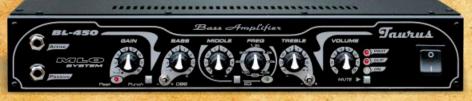

TH-CROSS silver line bass amp

750W/RMS, Two preamps: tube and transistor.

3-modes: STEREO / MONO /-BIAMP

Dimensions: (H x W x D) 88x483x370mm, Weight: 11 kg

BL-450 black line bass amp

450W/RMS

Light weight and compact size.