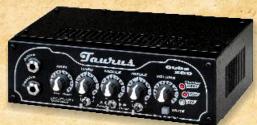

## BASS AMPS

Qube-450 silver line bass amp

450W/RMS Class-D Ultra-light and compact size. Dimensions: (H x W x D) 66x190x260mm Weight: 2.6 kg