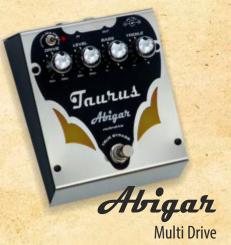

100dB 2x10" + Ceramic Tweeter H-W-D: 565x505x385mm Weight: 20.5kg

## BASS COMBOS

## COMBOS - SILVER LINE NEO SPEAKERS, Tube preamp



**SLT-10** 10"+HF (80hm)

300W/RMS

**SLT-12** 12"+HF (40hm) 300W/RMS



**SLT-1010** 2x10"+HF (4ohm) 300W/RMS

**SLT-15** 15"+HF (40hm) 300W/RMS

## COMBOS - SILVER LINE NEO SPEAKERS



**SL-10** 10"+HF (80hm) 300W/RMS



**SL-12** 12"+HF (40hm) 300W/RMS



**SL-1010** 2x10"+HF (40hm) 300W/RMS



**SL-15** 15"+HF (40hm) 300W/RMS

## COMBOS - BLACK LINE FERRITE SPEAKERS



T-10 Acoustic



**BL-12** 12"+HFc (80hm) 250W/RMS



**BL-1010** 2x10"+HFc (80hm) 250W/RMS



**BL-15** 15"+HFc (80hm) 250W/RMS

#### **EFFECT PEDALS - SILVER LINE**

## EFX / PREAMPS







- **☑** 12V/ DC supply
- ✓ Analog sound design (DSP Zebu delay-reverb)
- ✓ For Guitar and Bass





Bass preamp & Di-box

#### **EFFECT PEDALS - BLACK LINE**













## Taurus Artists

WWW.TAURUS-AMP.PL





Michael

Thompson





























HILLIAN TO THE