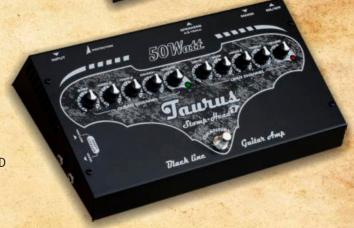

### **GUITAR AMPS**

Power output: 60W RMS with a power brake to 25W 2 channels: CLEAN and LEAD

2 foot-switches: CHANNEL [Clean/ Lead], MUTE CLEAN channel controls: BASS, MIDDLE, TREBLE,

CRUNCH, VOLUME

LEAD channel controls: DRIVE, BASS, MIDDLE,

TREBLE, VOLUME

Effect loop Power output selector

Dimensions: [H x W x Dl] 80 x 270 x 190 mm

Weight: 1.8kg

Gain input boost

Stomp-Head 2.BL

(2 foot-switches)