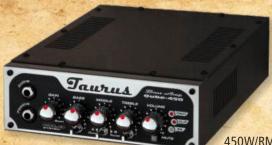

## Qube-300 black line bass amp

300W/RMS Class-D Ultra-light and compact size. Dimensions: (HxWxD) 66x200x180mm Weight: 1,7kg

THD-450 silver line bass amp

450W/RMS, Two preamps: tube simulation and transistor.

Light weight and compact size.

Dimensions: (H x W x D) 66x483x190mm, Weight: 4.0 kg

THD-450T silver line bass amp

450W/RMS, Two preamps: tube and transistor. Light weight and compact size. Dimension: (H x W x D) 66x483x190mm, Weight: 4.2 kg