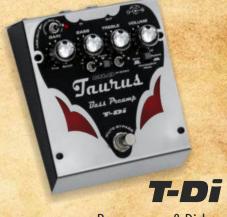

## EFX / PREAMPS

- **☑** 12V/ DC supply
- ✓ Analog sound design (DSP Zebu delay-reverb)
- ✓ For Guitar and Bass

Bass preamp & Di-box